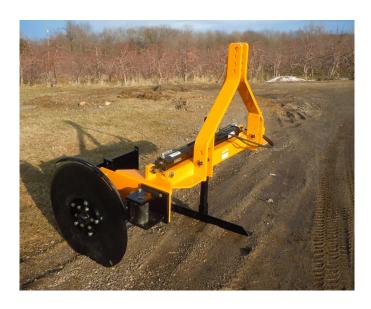

This new tool with its many features hooks directly to a tractor's 3-point hitch and can be easily adjusted to row width.

The **Root Pruner's** unique one way tapered cutting disc can be set to different depths for easier pulling. It also has a shear bolt to protect the tool in case the disc contacts underground rocks.

The **Root Pruner's** adjustable skid plate keeps the tool at a consistent cutting depth. This plate also seals the ground back around the cut to prevent root sprouting.

These many patented features make the **Root Pruner** a valuable tool for many varieties of fruit with the proven results of better fruit with less chemical use and fewer pruning costs.

### **FEATURES**

- Heavy-duty construction
- Adjustable to row width
- Hardened and special cutting disc
- Adjustable skid plate
- Shear bolt and depth adjustment on disc
- Tool stand for safe and easy hook-up