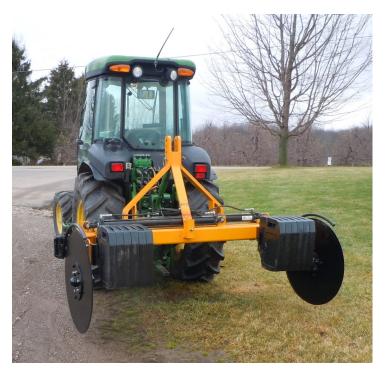

This new tool with its many features hooks directly to a tractor's 3-point hitch and can be easily adjusted to row width.

The **Root Pruner's** unique one way tapered cutting disc can be set to different depths for easier pulling. It also has a shear bolt to protect the tool in case the disc contacts underground rocks.

The **Root Pruner's** adjustable skid plate keeps the tool at a consistent cutting depth. This plate also seals the ground back around the cut to prevent root sprouting.

These many patented features make the **Root Pruner** a valuable tool for many varieties of fruit with the proven results of better fruit with less chemical use and fewer pruning costs.

### **FEATURES**

- Heavy-duty construction
- Adjustable to row width
- Hardened and special cutting disc
- Adjustable skid plate
- Shear bolt and depth adjustment on disc
- Tool stand for safe and easy hook-up